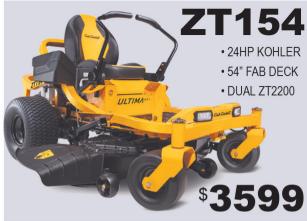

YOUR ONE-STOP NEIGHBORHOOD SUPERSTORE

# **LAWN MOWERS**





APPLIANCES









# Cub CadeL











## **ZF SX54KW**

- 24HP KAWASAKI • 54" FAB DECK
- DUAL ZT3100
- DUAL TANKS
- STEERING WHEEL

6699

### **PRO Z 760L KW**

- 31HP KAWASAKI FX 14cc PARKER PUMPS
- 60" FAB DECK

2,199

\*CONTACT STORE ASSOCIATE FOR FULL DETAILS

#### **SERVING MIDDLE TENNESSEE FOR OVER 100 YEARS!**

Call our Nashville line at 615-255-4614 or visit us online at dtmccalls.com

0% 12 MONTHS THRU 1ST HERITAGE
See store for details.\*

FREE DELIVERY & RECYCLING
Within 125 Miles of Carthage, TN



#### **MULITPLE LOCATIONS TO SERVE YOU!**

Carthage, TN • Cookeville, TN • Lafayette, TN • Lebanon, TN • Franklin, TN

## **PRO Z 960S KW**

- 35HP KAWASAKI FX
- 16cc PARKER PUMPS
- 60" FAB DECK
- 4 WHEEL STEER

4,099