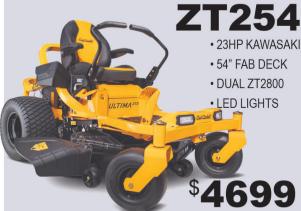

YOUR ONE-STOP NEIGHBORHOOD SUPERSTORE

# **LAWN MOWERS**





APPLIANCES









# Cub CadeL











## **ZF SX54KW**

- 24HP KAWASAKI • 54" FAB DECK
- DUAL ZT3100
- DUAL TANKS
- STEERING WHEEL

6699

### **PRO Z 760L KW**

- 31HP KAWASAKI FX 14cc PARKER PUMPS
- 60" FAB DECK

2,199

\*CONTACT STORE ASSOCIATE FOR FULL DETAILS

#### **SERVING MIDDLE TENNESSEE FOR OVER 100 YEARS!**

Call our Nashville line at 615-255-4614 or visit us online at dtmccalls.com

0% 12 MONTHS THRU 1ST HERITAGE
See store for details.\*

FREE DELIVERY & RECYCLING
Within 125 Miles of Carthage, TN



#### **MULITPLE LOCATIONS TO SERVE YOU!**

Carthage, TN • Cookeville, TN • Lafayette, TN • Lebanon, TN • Franklin, TN

## **PRO Z 960S KW**

- 35HP KAWASAKI FX
- 16cc PARKER PUMPS
- 60" FAB DECK
- 4 WHEEL STEER

4,099