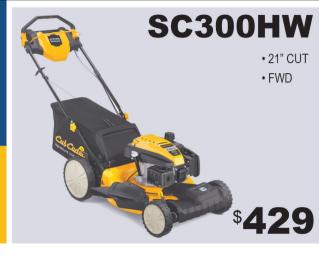

YOUR ONE-STOP NEIGHBORHOOD SUPERSTORE

# **LAWN MOWERS**





APPLIANCES









# Cub CadeL











## **ZF SX54KW**

- 24HP KAWASAKI • 54" FAB DECK
- DUAL ZT3100
- DUAL TANKS
- STEERING WHEEL

6699

### **PRO Z 760L KW**

- 31HP KAWASAKI FX 14cc PARKER PUMPS
- 60" FAB DECK

2,199

\*CONTACT STORE ASSOCIATE FOR FULL DETAILS

#### **SERVING MIDDLE TENNESSEE FOR OVER 100 YEARS!**

Call our Nashville line at 615-255-4614 or visit us online at dtmccalls.com

0% 12 MONTHS THRU 1ST HERITAGE
See store for details.\*

FREE DELIVERY & RECYCLING
Within 125 Miles of Carthage, TN



#### **MULITPLE LOCATIONS TO SERVE YOU!**

Carthage, TN • Cookeville, TN • Lafayette, TN • Lebanon, TN • Franklin, TN

## **PRO Z 960S KW**

- 35HP KAWASAKI FX
- 16cc PARKER PUMPS
- 60" FAB DECK
- 4 WHEEL STEER

4,099