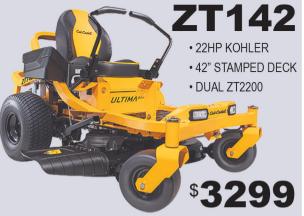

YOUR ONE-STOP NEIGHBORHOOD SUPERSTORE

# **LAWN MOWERS**





APPLIANCES









# Cub CadeL











## **ZF SX54KW**

- 24HP KAWASAKI • 54" FAB DECK
- DUAL ZT3100
- DUAL TANKS
- STEERING WHEEL

6699

### **PRO Z 760L KW**

- 31HP KAWASAKI FX 14cc PARKER PUMPS
- 60" FAB DECK

2,199

\*CONTACT STORE ASSOCIATE FOR FULL DETAILS

#### **SERVING MIDDLE TENNESSEE FOR OVER 100 YEARS!**

Call our Nashville line at 615-255-4614 or visit us online at dtmccalls.com

0% 12 MONTHS THRU 1ST HERITAGE
See store for details.\*

FREE DELIVERY & RECYCLING
Within 125 Miles of Carthage, TN



#### **MULITPLE LOCATIONS TO SERVE YOU!**

Carthage, TN • Cookeville, TN • Lafayette, TN • Lebanon, TN • Franklin, TN

## **PRO Z 960S KW**

- 35HP KAWASAKI FX
- 16cc PARKER PUMPS
- 60" FAB DECK
- 4 WHEEL STEER

4,099