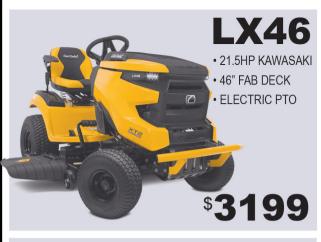

YOUR ONE-STOP NEIGHBORHOOD SUPERSTORE

# **LAWN MOWERS**





APPLIANCES









# Cub CadeL











## **ZF SX54KW**

- 24HP KAWASAKI • 54" FAB DECK
- DUAL ZT3100
- DUAL TANKS
- STEERING WHEEL

6699

### **PRO Z 760L KW**

- 31HP KAWASAKI FX 14cc PARKER PUMPS
- 60" FAB DECK

2,199

\*CONTACT STORE ASSOCIATE FOR FULL DETAILS

#### **SERVING MIDDLE TENNESSEE FOR OVER 100 YEARS!**

Call our Nashville line at 615-255-4614 or visit us online at dtmccalls.com

0% 12 MONTHS THRU 1ST HERITAGE
See store for details.\*

FREE DELIVERY & RECYCLING
Within 125 Miles of Carthage, TN



#### **MULITPLE LOCATIONS TO SERVE YOU!**

Carthage, TN • Cookeville, TN • Lafayette, TN • Lebanon, TN • Franklin, TN

## **PRO Z 960S KW**

- 35HP KAWASAKI FX
- 16cc PARKER PUMPS
- 60" FAB DECK
- 4 WHEEL STEER

4,099