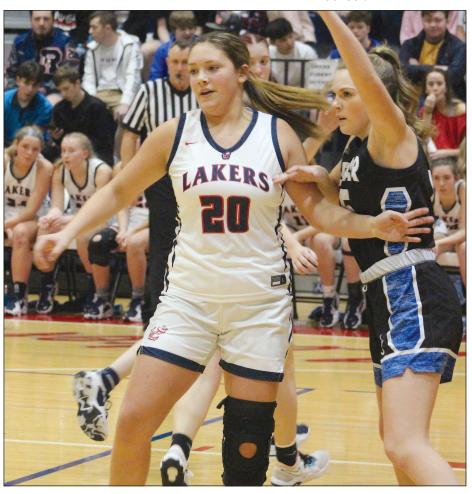

## LAKERS,

action in the game.

In her first game in one and a half years, Rachel scored 12 points - including a threepointer which tied up the game at the half.

Jaterria Coffey led the Lakers in scoring with 13 points, followed by Hannah Yates with 10, Aniyah Coffey had nine, Karly Luttrell with seven, Maleah Preston and Sophie Shearer each had six points and Addison Hart had three

They begin district tournament Monday night, February 21 at **Clinton County High** School.

Lady Laker Rachel Bolin blazed back from injury to score 12 points over the Adair County Indians last week. Bolin's three-pointer gave the Lakers an edge just before halftime.