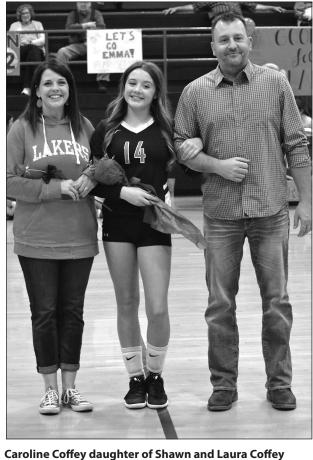

## RCMS Volleyball 8th Grade Night

**Chezney Burton daughter of Ken and Jennifer Burton** 

Chloe Iron daughter of Jamie Iron and Chris Iron

Daniela Trevino daughter of Jason and Yomarie Trevino

Ella Pierce daugther of Kelly Pierce and the late Shawn Pierce