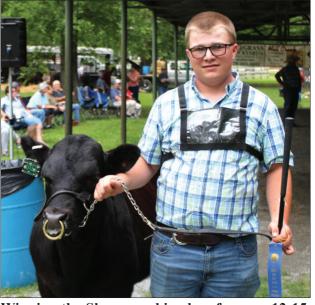

## 2022 Green County Fair Beef Show

**BentonWisewonablueribbonfortheShowmanship** class ages 9-11 June 10 at the beef show.

Winning the Showmanship class for ages 12-15 was Eli Thompson.

Davi Thompson, of D&T Farms, Black Gnat, exhibited the open Angus breed champion bull and FFA champion Angus bull.