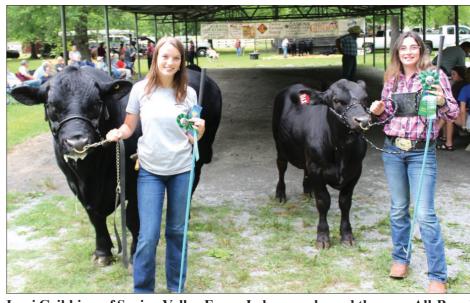

Bill Gilpin, of Little Hill Farm, Black Gnat, had both the Charolais breed open champion and reserve breed champion heifer.

Lani Gribbins, left, of Spring Valley Farm, Lebanon, showed the winning Gelbvieh breed open champion heifer. Molly Hughes, of TA-GRE Acres, Black Gnat, had the open Gelbvieh breed reserve champion heifer.