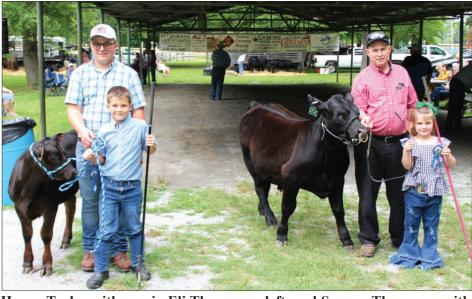

dad, Sam, were the blue ribbon winners for the Showmanship class ages 8 and under June 10 at the Green County Fair Beef Show.

Hagan Taylor with cousin Eli Thompson, left, and Sawyer Thompson with Lani Gribbins, of Spring Valley Farm, Lebanon, showed the open All-Breed Grand Champion Gelbvieh bull, and the open Gelbvieh breed champion bull. Davi Thompson, of D&T Farms, Black Gnat, had the open Gelbvieh breed reserve champion bull and exhibited the FFA champion Gelbvieh bull.