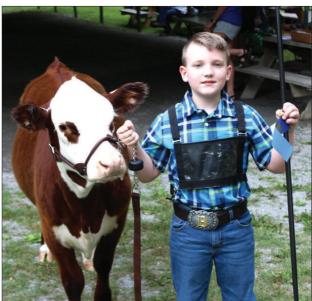

Photos by Clevis Jeffries

Benton Wise, of Hilltop Hereford, Campbellsville, had the winning open Hereford breed champion

Eli Thompson, of Caves Branch Farm, Rocky Run, showed the open Limousin breed champion bull and 4-H champion bull.