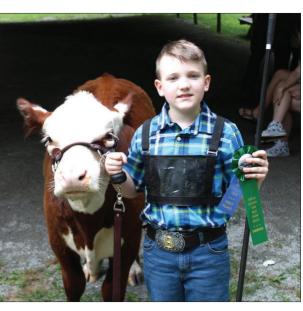

## 2022 Green County Fair Beef Show

**BentonWisewonablueribbonfortheShowmanship** class ages 9-11 June 10 at the beef show.

Winning the Showmanship class for ages 12-15 was Eli Thompson.

Davi Thompson, of D&T Farms, Black Gnat, exhibited the open Angus breed champion bull and FFA champion Angus bull.