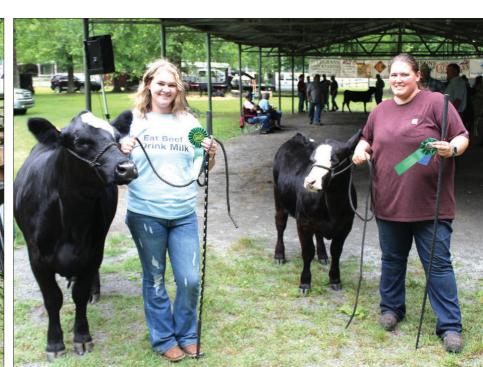

Bill Gilpin, of Little Hill Farm, Black Gnat, had both the Charolais breed open champion and reserve breed champion heifer.

Lani Gribbins, left, of Spring Valley Farm, Lebanon, showed the winning Gelbvieh breed open champion heifer. Molly Hughes, of TA-GRE Acres, Black Gnat, had the open Gelbvieh breed reserve champion heifer.