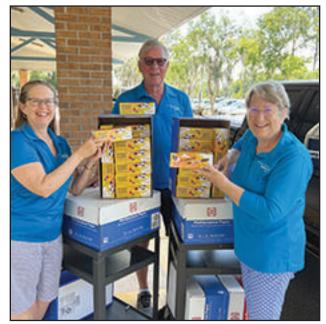

## **Evening Rotary Partners With Staples To Provide School Supplies For Students**

Lady Lake Staples has a goal of filling this gaylord twice! "Our customers are generous and we want to make sure every student that needs supplies gets them. Working with Evening Rotary club has really been a good partnership." states store manager, Eric Miller. "We started this relationship last year," says Tim Treat, Villages of Sumter, "sometimes when I volunteer this year I see a student pull out the yellow Staples box...its really makes me smile."

**Supplies Delivered To Harbour View** 

The first donation of 240 boxes were delivered by President Julie Scmied, Village La Reynalda, and Rotarians, Jim and Sue Bodenner, Village of Tierra del Sol South, to Harbour View Elementary School. They will be distributed to summer school students in early June. Next delivery will be to Stanton Weirsdale Elementary School, Weirsdale.

#### **Please Donate**

Cashiers Edward Saliva and Tammy Hensley consistently ask Staples customers if they would like to donate \$5 for a box of school supplies to help local students.