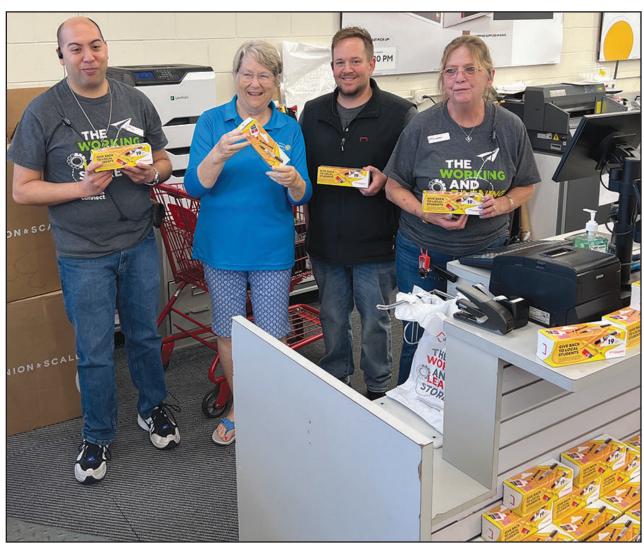

## **Evening Rotary Partners With Staples To Provide School Supplies For Students**

Lady Lake Staples has a goal of filling this gaylord twice! "Our customers are generous and we want to make sure every student that needs supplies gets them. Working with Evening Rotary club has really been a good partnership." states store manager, Eric Miller. "We started this relationship last year," says Tim Treat, Villages of Sumter, "sometimes when I volunteer this year I see a student pull out the yellow Staples box...its really makes me smile."

**Supplies Delivered To Harbour View** 

The first donation of 240 boxes were delivered by President Julie Scmied, Village La Reynalda, and Rotarians, Jim and Sue Bodenner, Village of Tierra del Sol South, to Harbour View Elementary School. They will be distributed to summer school students in early June. Next delivery will be to Stanton Weirsdale Elementary School, Weirsdale.

#### **Please Donate**

Cashiers Edward Saliva and Tammy Hensley consistently ask Staples customers if they would like to donate \$5 for a box of school supplies to help local students.