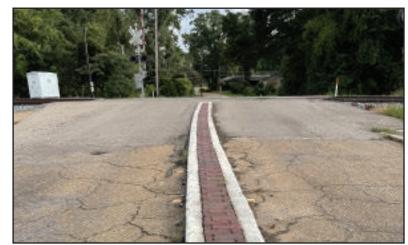

# Work required to maintain Clinton's quiet zone

By Randy Bell

Clinton was inches away from becoming a noisy city again.

Since 2010, there's been an agreement with the Kansas City Southern Railroad which makes Clinton a "quiet zone," with trains rolling the city without sounding their horns at every crossing. But the Federal Railroad Administration required the installation of crossing arms plus curb islands which are six inches high to prevent drivers from going around the barriers as a train approaches.

Consulting City Engineer Bill Owen told the Board of Aldermen at a September 1 work session that improvements the railroad has made to the crossings raised the pavement so that the curbs are no longer six

Photo by Randy Bell

inches. Owen said the City will have to foot the bill for an alternative to maintain its quiet zone status.

"Otherwise, the train horns will blow," Owen said.

Owen recommended the installation of flexible delineator posts at the six crossings to compensate for the lower curbs—at a cost of about \$6,000.

Even though train horns normally aren't used throughout Clinton, engineers are instructed to blow their horns if they see a vehicle, person, animal or something else on the track or to warn the public if they're hauling hazardous cargo.