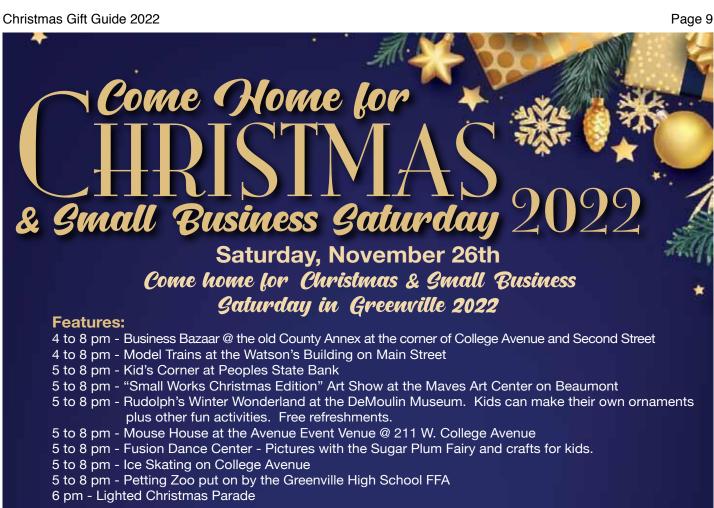

After the parade. Visit with SANTA at the Secret Santa Society Santa House! North side of the square by the skating rink.

## Other Happenings

Barrel Train Rides | Christmas Caroling with BCAT | Music at Toastiez Free Food and Cocoa from local churches

Visit The American Farm Heritage Museum Winter Wonderland and Shop all of Our Bond County Shops.