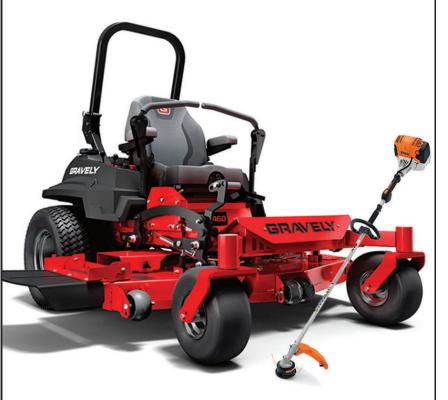

13298 NE 23rd Street, Choctaw, OK 73020

Call or Text (405) 390-9900





Traeger, Green Egg, Weber grills and propane refills. Shop for all your Hardware needs.

Plumbing, Electrical supply, Automotive, Paint, Lawn & Garden, Houseware, Batteries, Lighting & Bulbs, Nuts, **Bolts, Screw selection, plus much more!** 

ACE IS THE PLACE for virtually anything you'll ever need to fix, repair and maintain your home!

ACE is most certainly the place with the helpful folks!

2390 Church Ave. Harrah, OK 73045 (405) 454-2163

## Hours:

Mon - Fri 8-6 | Sat 8-6 | Sun 1-5 www.acehardware.com Check us out on Facebook at Harrah ACE Hardware