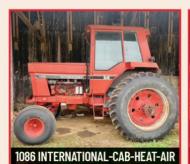

**BEAUTIFUL 194 ACRE FARM OFFERED IN 13** TRACTS ROAD FRONTAGE ON 4 ROADS BEAVER CREEK FRONTAGE • CROPLAND CREEK **BOTTOMS • CATTLE LAND AND PASTURE GREAT BUILDING LOTS AND ACREAGE TRACTS** 2 BEDROOM 2 BATH HOME • 40'X80' HAY BARN COMBINATION BARN AND CONCRETE FEED LOT TOBACCO BARN • 25+5 GATORMADE DUAL **TANDEM TRAILER • DELTA 24'X6'6" CATTLE** TRAILER • 1086 INTERNATIONAL-CAB-HEAT-AIR **BR780 NEW HOLLAND ROLLER** 