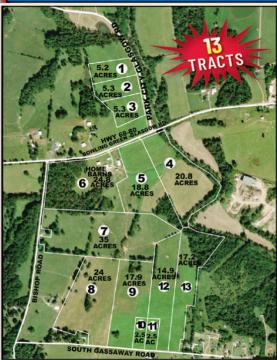

## **LOCATION: 4885 NEW BOWLING GREEN RD., GLASGOW, KY 42141**

TRACT

#6 >>>

TRACT #1: 5.2 A GREAT RUILDING LOT FRONTING PARK CITY-GLASGOW ROAD TRACT #2: 5.3 ANOTHER GREAT TRACT FRONTING PARK CITY-GLASGOW ROAD. TRACT #3: 5.3 ACRES THE 3RD TRACT FRONTING PARK CITY-GLASGOW ROAD. TRACTS 1.2.3 ALL HAVE GREAT BUILDING SITES AND GOOD ROAD FRONTAGE.

TRACT #4: 20.8 FRONTING ON NEW BOWLING GREEN ROAD AND A LONG FRONTAGE ON. CREEK, THIS TRACT ALSO HAS SOME NICE HOUSE SITES. TRACT #5: 18.8 FRONTING NEW BOWLING GREEN ROAD WITH GREAT LEVEL BUILDING SPOTS.

TRACT #6: 24.8 ACRES FRONTING BISHOP ROAD AND NEW BOWLING GREEN ROAD, LOTS OF TREES FOR PRIVACY, THIS TRACT HAS A 2 BEDROOM 2 BATH MOBILE HOME THAT HAS BEEN RENTED, A NICE 40'X80' HAY BARN, A NICE COMBINATION BARN, MILK BARN, TOBACCO BARN AND GRAIN BINS.

## TRACT 6 SEE PHOTOS BELOW

TRACT #7: 35 ACRES FRONTING BISHOP ROAD WITH NICE BUILDING SITES AND SOME TREES

TRACT #8: 24 ACRES FRONTING GASSAWAY ROAD.

TRACT #9: 17.9 ACRES FRONTING GASSAWAY ROAD WITH SOME NICE BUILDING

TRACT #10: 2.5 ACRES FRONTING GASSAWAY ROAD. TRACT #11: 2.5 ACRES FRONTING GASSAWAY ROAD.

TRACT #12: 14.9 ACRES FRONTING SOUTH GASSAWAY ROAD.

TRACT #13: 17.2 ACRES, SOME NICE TREES AND FRONTING BEAVER CREEK.