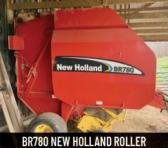

**BEAUTIFUL 194 ACRE FARM OFFERED IN 13** TRACTS ROAD FRONTAGE ON 4 ROADS BEAVER CREEK FRONTAGE • CROPLAND CREEK **BOTTOMS • CATTLE LAND AND PASTURE GREAT BUILDING LOTS AND ACREAGE TRACTS** 2 BEDROOM 2 BATH HOME • 40'X80' HAY BARN COMBINATION BARN AND CONCRETE FEED LOT TOBACCO BARN • 25+5 GATORMADE DUAL **TANDEM TRAILER • DELTA 24'X6'6" CATTLE** TRAILER • 1086 INTERNATIONAL-CAB-HEAT-AIR **BR780 NEW HOLLAND ROLLER** 