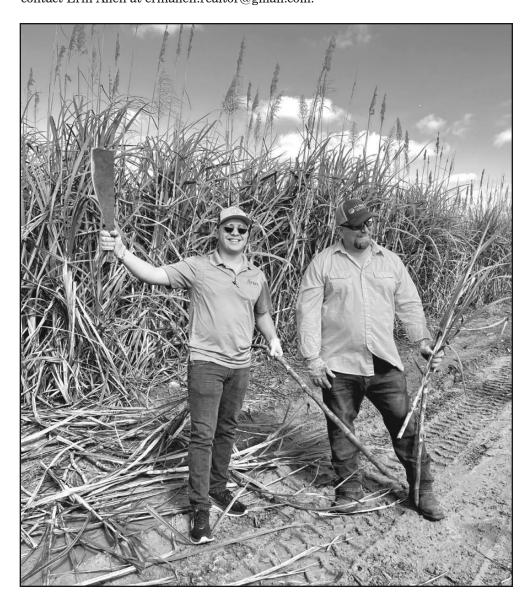

## Town & Country Garden Club Visits Glades Sugar cane Fields

Town and Country Garden Club members enjoyed a day outing to the sugar cane fields in Clewiston. This is a very informative tour about the sugar industry in the United States. A tour of the processing plant makes the entire process very real for visitors. A trip to the cane fields to see how the sugar cane is harvested and what it entails was very educational. Bryan and Pablo, the guides, were very knowledgeable. A luncheon followed at the Clewiston Country Club. For more information about the garden club, contact Erin Allen at erinallen.realtor@gmail.com.

Pablo and Bryan our guides cutting some sugar cane for us.

Sara Cary, Ellen Kocher, and Pat Elmore tasting freshly cut cane.