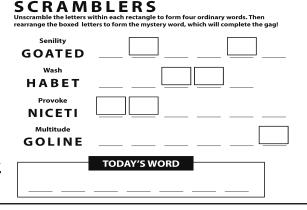

### NOTHING Today's Word

a. Incite; 4. Legion 1. Dotage 2. Bathe; uoi‡njos SCRAMBLERS

**ACHED, ASHED, ASHES** омиер, Амиер, Асиер, Answer мовр гаррев

| 6 | 2 | 8 | 7 | 3 | t | 9 | L | 9 |
|---|---|---|---|---|---|---|---|---|
| 9 | L | 3 | 6 | 9 | 8 | 2 | Þ | 7 |
| 9 | Þ | L | _ | 9 | 2 | 6 | 8 | ß |
| Þ | L | g | 8 | L | 6 | 3 | 9 | 2 |
| 8 | 6 | 2 | ε | Þ | 9 | 9 | L | 7 |
| L | 3 | 9 | 2 | ۷ | g | ħ | 6 | 8 |
| 7 | 8 | 6 | 9 | 2 | 3 | L | 9 | Þ |
| 2 | 9 | L | Þ | 6 | 7 | 8 | 3 | 9 |
| 3 | 9 | Þ | 9 | 8 | L | 7 | 2 | 6 |