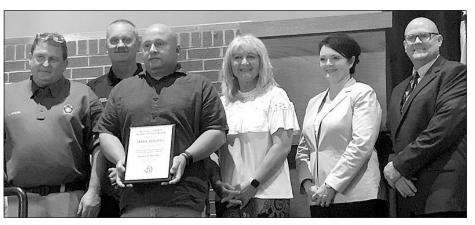

"There was a teacher coming down the hall with a student who was

SCHOOL BOARD HONORS ROGERS

SRO Rookie of the Year Jamie Rogers was honored by the Russell County School Board last week. In attendance was, from left, Russell County Director of School Safety Jackie Grider, Jamestown Police Chief Jeff Kerns, Jamie Rogers, Jamestown Mayor Regena Hinton, Jamestown Elementary School Principal Diane Blankenship, and Russell County School Superintendent Michael A. Ford.