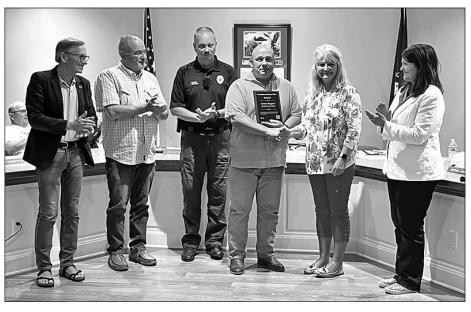

## CITY COMMENDS SRO

Jamie Rogers, SRO Rookie of the Year Recipient, received special recognition last week from the Jamestown City Council. Shown are, from left JES Instructor Donnie Wilkerson, Russell County Judge Executive Randy Marcum, Jamestown Police Chief Jeff Kerns, Officer Rogers, Jamestown Mayor Regena Hinton, and JES Principal Diane Blankenship.