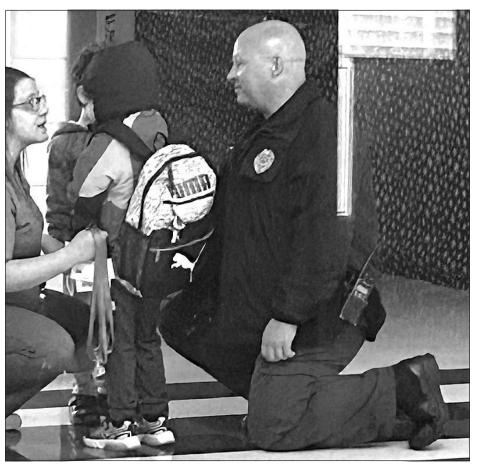

## SRO,

Jamestown Elementary School SRO Jamie Rogers, right, listened as Instructional Assistant Amy McQueary, left, spoke with students at the school. (Photo submitted.)

meetings last week, Rogers was recognized and praised.

Grider said.

The debriefing group saw Rogers with the student in the nearby cafeteria.

"He's in there on his knees...he's got him (the student) settled in there," Grider said.

"I took a picture of

(The photo is included with this article.)

Not just any photobut a powerful, moment capturing the essence of the officer.

Humble and softspoken Rogers told the school board on his first day as an SRO, he