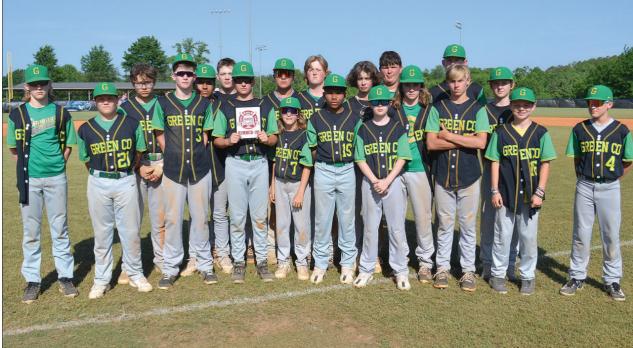

## GCMS Baseball Dragons are runners-up at Semi-State

Photos by Dale Curry

scored a run and picked up an RBI against Barren County.

Caleb Corbin pitched four innings in the GCMS game against LaRue County in the championship of the Middle School West Division Semi-State Tournament.