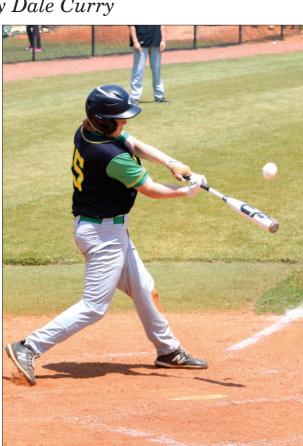

## GCMS Baseball Dragons are runners-up at Semi-State

Photos by Dale Curry

scored a run and picked up an RBI against Barren County.

Caleb Corbin pitched four innings in the GCMS game against LaRue County in the championship of the Middle School West Division Semi-State Tournament.

Keelan Curry smacked a double as he went three for four at the plate and the GCMS 9-0 shutout over Barren County.

Cash Jones is a steady performer for the GCMS baseball team. GCMS defeated Russell County and Barren County before falling in the championship game of the West Division of the Kentucky Middle School Baseball Semi-State.