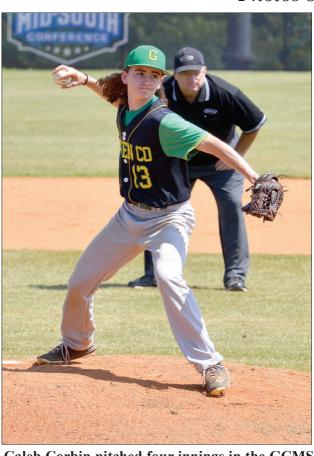

## GCMS Baseball Dragons are runners-up at Semi-State

Photos by Dale Curry

scored a run and picked up an RBI against Barren County.

Caleb Corbin pitched four innings in the GCMS game against LaRue County in the championship of the Middle School West Division Semi-State Tournament.