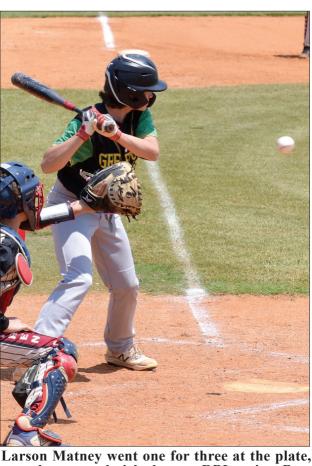

## GCMS Baseball Dragons are runners-up at Semi-State

Photos by Dale Curry

scored a run and picked up an RBI against Barren County.

Caleb Corbin pitched four innings in the GCMS game against LaRue County in the championship of the Middle School West Division Semi-State Tournament.

Keelan Curry smacked a double as he went three for four at the plate and the GCMS 9-0 shutout over Barren County.

Cash Jones is a steady performer for the GCMS baseball team. GCMS defeated Russell County and Barren County before falling in the championship game of the West Division of the Kentucky Middle School Baseball Semi-State.