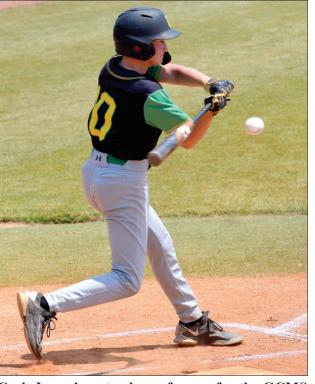

## GCMS Baseball Dragons are runners-up at Semi-State

Photos by Dale Curry

scored a run and picked up an RBI against Barren County.

Caleb Corbin pitched four innings in the GCMS game against LaRue County in the championship of the Middle School West Division Semi-State Tournament.

Keelan Curry smacked a double as he went three for four at the plate and the GCMS 9-0 shutout over Barren County.

Cash Jones is a steady performer for the GCMS baseball team. GCMS defeated Russell County and Barren County before falling in the championship game of the West Division of the Kentucky Middle School Baseball Semi-State.