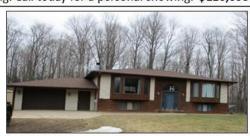

## LAKE LUCERNE

LAKE LUCERNE DANDY!! RARE 166 FEET OF FRONTAGE! Level lot to the waters edge. Sandy frontage with Eastern View. Cute little 2-bedroom home and roomy 3 - car garage. Part of the garage is heated, insulated and is a nice little workshop. There is also a shelter for RV storage. There is room for you to dock your own boat, nice big lawn area, wooded on 2 sides for privacy and easy access off County Rd W.