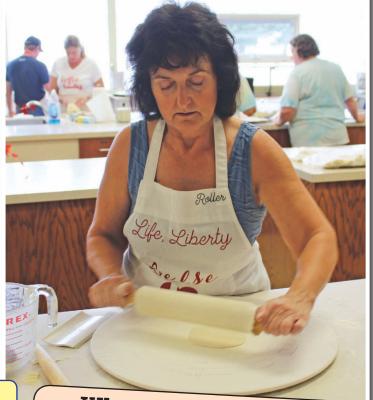

## Ya! You Betcha! Lefse Cook-Off Site Change

letse rolling

On Friday from 1:00 3:00 p.m., cooks from around the nation will try their skill at making the best lefse at the National Lefse Contest held during the Potato Days Festival St. James UCC. Notice the location change this year due to accessibility and road construction.

Participants have one hour to perfect one sheet of lefse to present to the judges. The contestants can pastry made from potatoes,

be any age. First place of \$200, second place of \$100 and third place of \$50 is awarded on appearance, taste and texture.

There is a \$15 registration fee for each person or team. Deadline for entries is August 12 or when 12 entries are received. For more information or a registration blank go to www.potatodays.com.

Lefse is a Norwegian

flour, butter and cream. It is widely prized as a delicious delicacy, whether served plain or with butter and sugar. Lefse will be available to buy and some ready to eat on the spot.

What do you say to a baked potato that's angry?