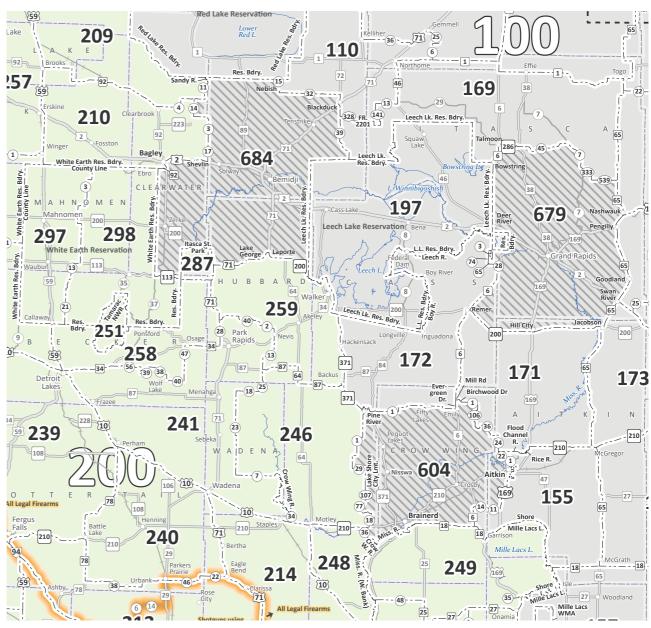

Archery season **Dates** Sept. 16 -A person with an archery license can hunt with traditional archery Dec. 31 equipment or a crossbow within any permit area except for 287 (Itasca State Park) and take deer as

described in the regulations. **Dates** Firearms and muzzleloader seasons Firearm option: Statewide (A) 100 100 series Nov. 4 - 19 200 and 300 series Nov. 4 - 12 300 A person with a Statewide (A) firearms license can hunt throughout the indicated seasons. Firearm option: Late southeast (B)

> 300 series Nov. 18 - 26 300 A person with a Late Southeast (B) firearms license can hunt during this season and take deer. Nov. 4 - 26 Metro deer management area (701)

701 A person with either a Statewide (A) or Late Southeast (B) firearms license or a muzzleloader license can hunt. and take deer.

CWD management zone

For all 600-series deer permit areas, a person with either a Statewide (A) or a Late Southeast (B) firearms license can hunt throughout the indicated season.

Deer permit areas: 605, 643, 644, Nov. 4 - 12 and Nov. 18 - 26 645, 646, 647, 648, 649, and 655

Deer permit areas: 604, 679, Nov. 4 - 19 and 684 Deer permit area: 661 Nov. 4 - 12 Nov. 25 -Muzzleloader A person with a muzzleloader license Dec. 10 can hunt within any permit area and take deer.

we have life insurance. so you can enjoy all of life's moments. simple human sense