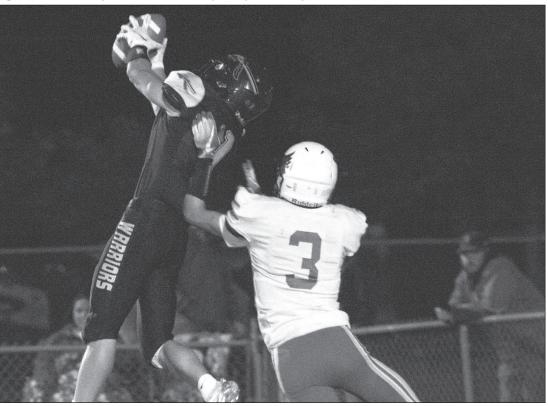

CONNOR LEWIS leaps in the long jump for the Tuscola Warriors boy's track team in the Tuscola Open. From the May 11 edition. *Photo by Tracy Hornaday.* 

WARRIORS' HUNTER BRANCA (1) lunges upward to catch a pass, scoring the second touchdown of the Oct. 14 game agaisnt the Warrensburg-Lanthan Cardinals. Tuscola won 52–0. From the Oct. 19 publication.